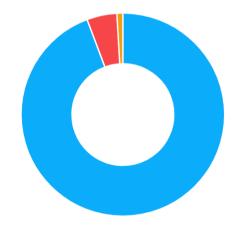

#### 12. BIPOC Issues

| Option  | Votes | Votes |  |
|---------|-------|-------|--|
| Yes     | 69%   | (72)  |  |
| Abstain | 16%   | (17)  |  |
| No      | 15%   | (16)  |  |

# 13. Environment and Climate - Farmers' & Farmworkers' Rights

| Option  | Votes |      |
|---------|-------|------|
| Yes     | 94%   | (99) |
| Abstain | 5%    | (5)  |
| No      | 1%    | (1)  |