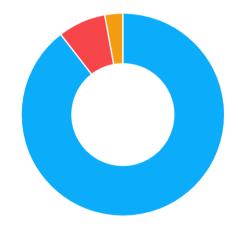

## 4. Farming Practices - Paperpots

| Option  | Votes |      |
|---------|-------|------|
| Yes     | 86%   | (90) |
| Abstain | 13%   | (14) |
| No      | 1%    | (1)  |

# **5. Farming Practices - Biodegradable Mulch**

| Option  | Votes |      |
|---------|-------|------|
| Yes     | 91%   | (96) |
| Abstain | 8%    | (8)  |
| No      | 1%    | (1)  |

### **6. Farming Practices - Ammonia Extracts**

| Option  | Votes | Votes |  |
|---------|-------|-------|--|
| Yes     | 85%   | (89)  |  |
| Abstain | 10%   | (11)  |  |
| No      | 5%    | (5)   |  |

### 7. Farming Practices - Crop Insurance

| Option  | Votes |      |
|---------|-------|------|
| Yes     | 90%   | (94) |
| Abstain | 8%    | (8)  |
| No      | 3%    | (3)  |