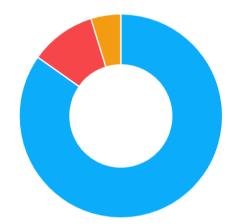

# 1. Farming Practices - Hydroponics

| Option  | Votes |      |
|---------|-------|------|
| Yes     | 90%   | (94) |
| Abstain | 7%    | (7)  |
| No      | 4%    | (4)  |

# 2. Farming Practices - Hydroponics

| Option  | Votes |      |
|---------|-------|------|
| Yes     | 86%   | (90) |
| Abstain | 9%    | (9)  |
| ■ No    | 6%    | (6)  |