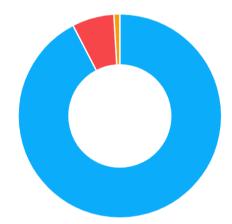

#### 8. Fair Markets - COOL

| Option  | Votes |       |
|---------|-------|-------|
| Yes     | 98%   | (103) |
| No      | 1%    | (1)   |
| Abstain | 1%    | (1)   |

# 9. Fair Markets - Reduced Industry Consolidation

| Option  | Votes |      |
|---------|-------|------|
| Yes     | 92%   | (97) |
| Abstain | 7%    | (7)  |
| No      | 1%    | (1)  |

### **10. Beginning Farmers and Ranchers**

| Option  | Votes |       |
|---------|-------|-------|
| Yes     | 96%   | (101) |
| Abstain | 4%    | (4)   |
| No      | 0%    | (0)   |

# 11. Continuing Education

| Option  | Votes |       |
|---------|-------|-------|
| Yes     | 96%   | (101) |
| Abstain | 4%    | (4)   |
| No      | 0%    | (0)   |